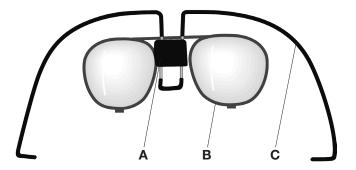

## **Technical specification**

**SR 341** 

Weight without lenses ≈ 26 g

- A. Support blockB. Lens holder
- C. Mounting ring