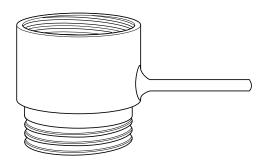

## **Product Description**

The SR 370 test adapter is used for connecting the Sundström SR 200 full face mask to a measuring instrument for carrying out a fit test. The adapter is provided with a standard thread and is designed for screwing in to the filter thread of the mask. The adapter is intended only for temporary fit tests. It should not be used for normal work.

## SR 370

| Weight   | ≈ 50 g    |
|----------|-----------|
| Material | Aluminium |
| Thread   | 40 × 1/7" |